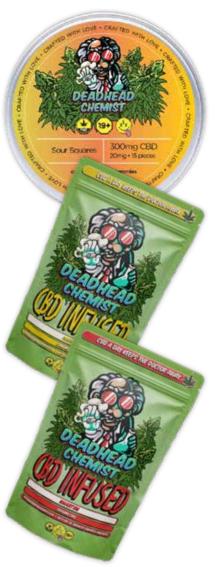

## CBD CANDY

1. Blue Raspberry

8. Strawberry 9. Sour Keys

2. Watermelon 3. Sour Squares

10. Gummy Worms

4. Grape

11. Coke Bottles 12. Jolly Ranchers

5. Cherry 6. Banana

13. Rainbow Sour Belts

7. Tropical

1. Cookies n Cream Chocolate Bites

2. Dark Chocolate Bites

3. M&Mz

4. Milk Chocolate Bites

5. Peanut Butter Cupz

6. Sea Salt Chocolate Bites

7. Smartiez

STRENGTH: 400 MG CBD WHOLESALE PRICING: \$7

MSP: \$20

STRENGTH: 500MG CBD WHOLESALE PRICING: \$7 MSP: \$20

#### STRENGTH

1:1 40MG THC: 40MG CBD

2. 80MG CBD Indica

3. 80MG CBD Sativa

WHOLESALE PRICING: \$5

MSP: \$15