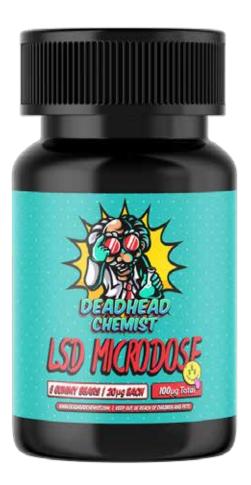

oses of LSD that are not strong enough to induce psychedelic effects, cause intoxication, or significantly impact consciousness.

Microdosing LSD may have numerous benefits. These include the ability to:

- Enhance cognitive processes and abilities
- 2. Increase energy levels
- 3. Improve emotional balance and mood
- 4. Reduced anxiety
- 5. Help treat depression
- 6. Help treat addiction and reduce substance misuse
- 7. Help reduce pain

- 8. Help improve migraine and cluster headaches
- Help reduce symptoms of attention deficit disorder
- 10. Enhance self-care trusted source
- 11. Enhance senses
- 12. Improve cardiovascular endurance
- 13. Increase sleep quality
- 14. Reduce sensitivity to trauma



LSD MICRODOSE GUMMY BEARS TOTAL DOSE: 100UG 5 GUMMY BEARS 20UG EACH

# 20-100: 100+: MSP



## LSD TEA

Benefits of Deadhead Chemist LSD Tea include: improvements with depression, cerebral blood flow (CBF), smoking cessation, libido, anxiety disorders as well as increase flow state, creativity, improved relationships/increased empathy, social interactions and boost confidence & self esteem. Deadhead Chemist makes no medical or efficacy claims and does not sell these products for human or veterinarian use.

LSD and other psychedelics imitate the serotonin neurotransmitter when they enter the brain, and we know that serotonin is found in higher levels in flow states. Similarly, LSD increases the levels of dopamine in the brain, which is another neurotransmitter found in higher levels in flow states.

#### LSD TEA THERAPEUTIC USE

If you have LSD Tea while attending therapy, you m