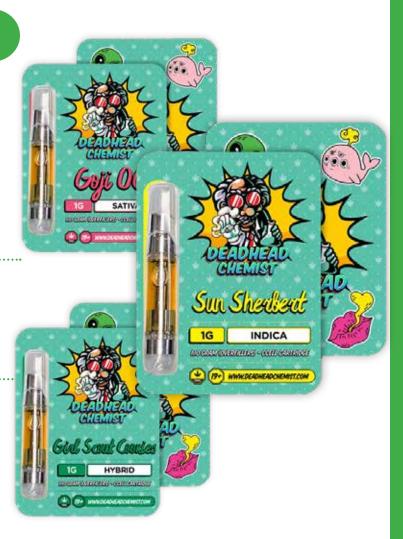

# THC CONCENTRATES

### **VAPE CARTS**

#### SATIVA

Blue Dream, Durban Poison, Goji OG, Jet Fuel, Soul Diesel, Trainwreck

#### HYBRID

AC/DC, Bubble Gum, Gelato, Girl Scout Cookies, Minosa, Strawnana, Orange Cookies, Pineapple Express

#### INDICA

Black Diamond, Death Bubba, Gorilla Glue, OG Kush, Sun Sherbert

STRENGTH: 1.2G

### **PRICING: QUANTITY**

5+: \$**20**EA

AVAILABLE UPON REQUEST
PRE ROLLS, HASH, DIAMONDS, TINCTURES