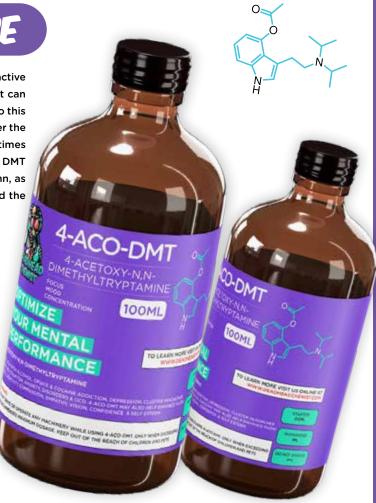

### PRICING: N,N-DMT CARTRIDGE 0.5ML + BATTERY

10-20 Sessions | 400mg DMT

CARTRIDGE ONLY 20+: 60EA MSP: 140EA

\*5-MEO-DMT AVAILABLE UPON REQUEST

Please note: EMT subjected to 5% GST

4ACO-DMT MICRODOSE

DMT, which is scientifically known as N,N-Dimethyltryptamine is a psychoactive chemical substance that is found naturally in some plants and animals. It can even be found in the human brain, so we are somewhat already exposed to this chemical substance. It is used by some cultures, for ritual purposes, to alter the state of their consciousness and mood. People like the Amazonians sometimes used DMT found in ayahuasca to undergo this psychedelic experience. DMT was developed by the same man who discovered LSD, Mr. Albert Hofmann, as well as Franz Troxler. They discovered DMT with Sandoz Limited who did the honor of patenting the drug in 1963.

### BENEFITS OF DEADHEAD CHEMIST 4-ACO-DMT MICRODOSE:

- 1. It creates a feeling of peace and relaxation in the mind and body.
- 2. It enhances the sense of positivity in our mood.
- 3. It gives us a stronger feeling of empathy and community.
- 4. It gives us the strength to focus and also ensures the mind is free of all negativities.
- 5. It enhances colours and intensifies one's physical perception.
- 6. It energizes and drives us on.

#### WHOLESALE PRICING: