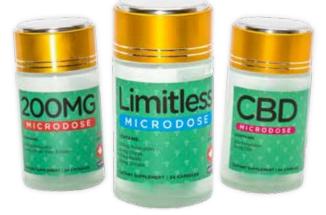

| PRICING: QUA                                                     | ANTITY             |                    |
|------------------------------------------------------------------|--------------------|--------------------|
| 100mg<br>+ (Energy+Focus³, Genius⁴, Limitless³,<br>Zen Anxiety⁴) | 200mg              | <b>300mg</b>       |
| 20-100: 100+: MSP                                                | 20-100: 100+: MSP  | 20-100: 100+: MSP  |
| \$20EA \$15EA \$55                                               | \$30EA \$22EA \$65 | \$40EA \$32EA \$85 |

#### 1. 100MG

Made With: Dried Psilocybe and Ginger Root Extract

#### 2. 200MG

Made With: Dried Psilocybe and Ginger Root Extract

#### 3. 300MG

Made With: Dried Psilocybe and Ginger Root Extract

#### 4. CBD

Made With: Dried Psilocybe and CBD

#### 7. Limitless

Made With: Dried Psilocybe, Chaga, Reishi, and Shiitake