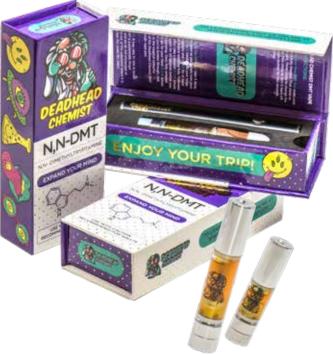

# N,N-DMT CARTRIDGE

Deadhead Chemist infused DMT is extracted from Brazilian Mimosa Hostilis root bark and re-crystallized three times for purity. DMT is the active ingredient in ayahuasca, a traditional South American brewed tea and is used for its psychoactive, hallucinogenic effects. "Spiritual insight" is one of the most commonly reported positive side effects of the drug. 510 thread cartridge.

#### **INSTRUCTIONS:**

Before smoking the DMT Pen take 5 deep breaths. As soon as you exhale take your DMT Pen and slowly inhale until your lungs are at full capacity and hold for at least 20+ seconds before exhaling fully. Follow directly after, take a second slow inhale and hold again for 20 seconds before you slowly start exhaling. Once fully exhaled immediately go for your third slow inhale and hold till you've broken through, and you will be in the magical colourful dimension of the Deadhead Chemist DMT Spirit Molecule vape pen.

### PRICING: N,N-DMT CARTRIDGE IML + BATTERY 20-35 Sessions | 800mg DMT

CARTRIDGE ONLY 20+: 120EA MSP: 220EA

### PRICING: N,N-DMT CARTRIDGE 0.5ML + BATTERY

10-20 Sessions | 400mg DMT

CARTRIDGE ONLY 20+: 60EA MSP: 140EA

\*5-MEO-DMT AVAILABLE UPON REQUEST

Please note: EMT subjected to 5% GST

4ACO-DMT MICRODOSE

DMT, which is scientifically known as N,N-Dimethyltryptamine is a psychoactive chemical substance that is found naturally in some plants and animals. It can even be found in the human brain, so we are somewhat already exposed to this chemical substance. It is used by some cultures, for ritual purposes, to alter the state of their consciousness and mood. People like the Amazonians sometimes used DMT found in ayahuasca to undergo this psychedelic experience. DMT was developed by the same man who discovered LSD, Mr. Albert Hofmann, as well as Franz Troxler. They discovered DMT with Sandoz Limited who did the honor of patenting the drug in 1963.