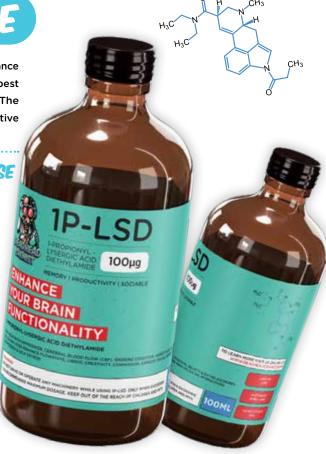

Please note: EMT subjected to 5% GST

100ML IP-LSD MICRODOSE

IP-LSD also known as 1-Propionyl-Lysergic Acid Diethylamide is a psychedelic substance that helps its users experience a much needed trip. To use this substance, it is best to microdose to avoid the highly deleterious effects such as hallucinations. The recommended microdose amount that will initiate a trip without causing a negative effect is about 5-10ml.

#### BENEFITS OF DEADHEAD CHEMIST IP-LSD MICRODOSE

- 1. It helps to treat depression and other anxiety conditions
- 2. It boosts blood flow into the cerebrum thereby improving brain functions
- 3. It helps to counteract sexually related problems such as improving sex drive
- 4. It has been said to boost creativity and cognitive functions
- 5. It increases empathy
- 6. It boosts self-confidence and improves self-esteem
- 7. It potentially improves healthy human relationship