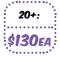

### PRICING: N,N-DMT CARTRIDGE IML + BATTERY 20-35 Sessions | 800mg DMT

CARTRIDGE ONLY 20+: 120EA MSP: 220EA