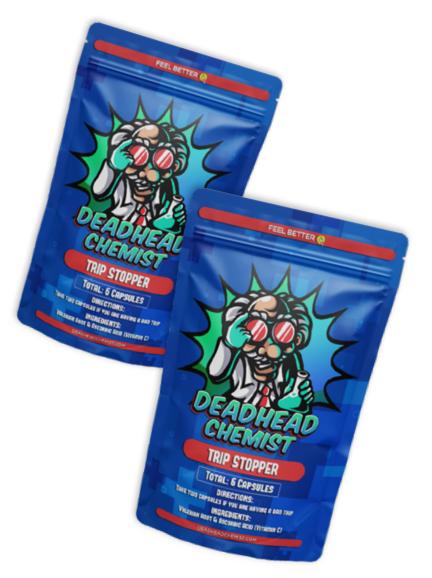

# TRIP STOPPER

#### MINIMIZE THE BAD TRIP EFFECTS

Vitamin C has an adverse effect on Psilocybin and Valerian root has a calming effect on the nervous system. So if things get a little too intense, the trip stopper is here to minimize the bad trip effects

### 6 CAPSULES PER PACKAGE

#### **INGREDIENTS:**

Valerian Root & Ascorbic Acid (Vitamin C)

#### **DIRECTIONS:**

Take two capsules if you are having a bad trip