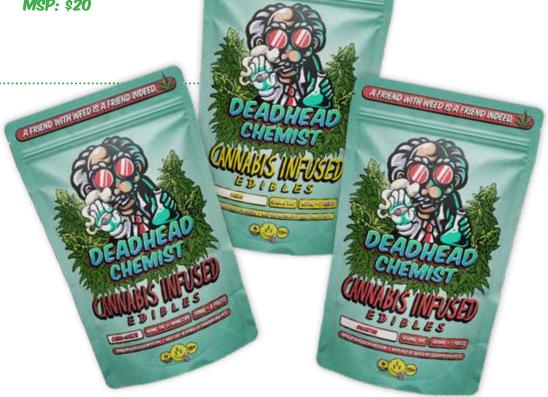

# THC ASSORTED GUMMIES

Description: Experience your own euphoria with Deadhead Chemist. Whether you're looking to experience the sweeter side, enahance your creativity, or relax and recharge, their wide array of fruit-flavoured gummies has you covered. Get your daily dose of THC with these classic, juicy, naturally flavoured candies. These bite-sized gummies are sour, chewy, and completely addictive! Made using pure lab-tested THC extracts, Deadhead Chemist made with care and the best ingredients to deliver an excellent, consistent dosage in every bite.

#### **FLAVOURS:**

1. Banana

2. Blue Raspberry

3. Cherry 9. Sour Kevs

4. Coke Bottles

5. Grape

6. Gummy Worms

7. Jolly Ranchers

8. Rainbow Sour Belts

11. Strawberry

13. Watermelon

12. Tropical

STRENGTH: 400MG THC WHOLESALE PRICING: \$7

MSP: \$20

10. Sour Squares

1000MG THC MAGNUM BLUE RASPBERRY