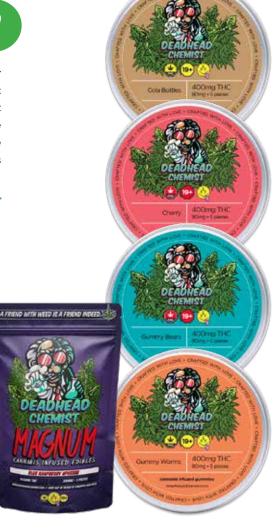

# THC ASSORTED GUMMIES

Description: Experience your own euphoria with Deadhead Chemist. Whether you're looking to experience the sweeter side, enahance your creativity, or relax and recharge, their wide array of fruit-flavoured gummies has you covered. Get your daily dose of THC with these classic, juicy, naturally flavoured candies. These bite-sized gummies are sour, chewy, and completely addictive! Made using pure lab-tested THC extracts, Deadhead Chemist made with care and the best ingredients to deliver an excellent, consistent dosage in every bite.

#### **FLAVOURS:**

1. Banana

2. Blue Raspberry

3. Cherry 9. Sour Kevs

4. Coke Bottles

5. Grape

6. Gummy Worms

7. Jolly Ranchers

8. Rainbow Sour Belts

11. Strawberry

13. Watermelon

12. Tropical

STRENGTH: 400MG THC WHOLESALE PRICING: \$7

MSP: \$20

10. Sour Squares

1000MG THC MAGNUM BLUE RASPBERRY

STRENGTH: 1000MG THC WHOLESALE PRICING: \$20 MSP: \$60