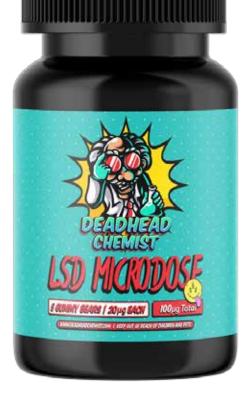

LSD MICRODOSE GUMMY BEARS TOTAL DOSE: 100UG 5 GUMMY BEARS 20UG EACH

### WHOLESALE PRICING

| 20-100:         | 100+:           | MSP  |
|-----------------|-----------------|------|
| \$ <b>30</b> EA | \$ <b>25</b> EA | \$60 |

7