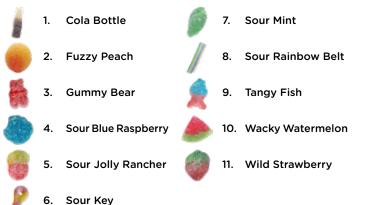

#### SOUR GEMS

3000MG TOTAL 4PCS 750MG EACH

Flavours: Grape, Cherry, Lime, Blue Raspberry

support@deadheadchemist.com 12 www.deadheadchemist.com

GUMMIES