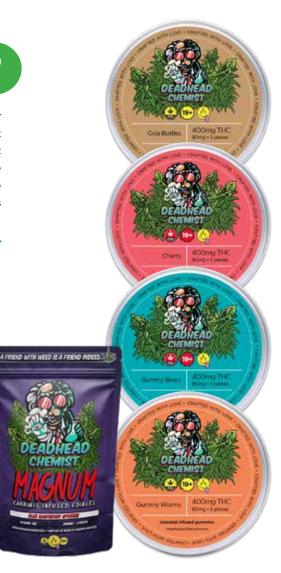

## THC ASSORTED GUMMIES

Description: Experience your own euphoria with Deadhead Chemist. Whether you're looking to experience the sweeter side, enahance your creativity, or relax and recharge, their wide array of fruit-flavoured gummies has you covered. Get your daily dose of THC with these classic, juicy, naturally flavoured candies. These bite-sized gummies are sour, chewy, and completely addictive! Made using pure lab-tested THC extracts, Deadhead Chemist made with care and the best ingredients to deliver an excellent, consistent dosage in every bite.

### FLAVOURS:

- 1. Banana
- 8. Rainbow Sour 2. Blue Raspberry Belts
- 3. Cherry
- 9. Sour Kevs 4. Coke Bottles 10. Sour Squares
- 5. Grape
- 11. Strawberry 6. Gummy Worms 12. Tropical
- 7. Jolly Ranchers 13. Watermelon

STRENGTH: 400MG THC WHOLESALE PRICING: \$7 MSP: \$20

1000MG THC MAGNUM BLUE RASPBERRY

STRENGTH: 1000MG THC WHOLESALE PRICING: \$20 MSP: \$60

19