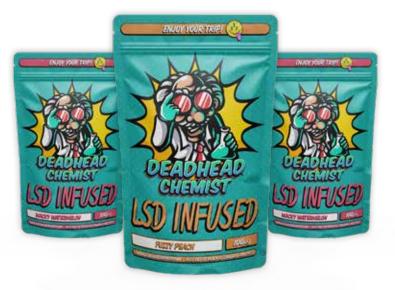

# LSD MICRODOSE EDIBLES

Microdosing LSD involves taking small doses of LSD that are not strong enough to induce psychedelic effects, cause intoxication, or significantly impact consciousness.

Microdosing LSD may have numerous benefits. These include the ability to:

LSD MICRODOSE GUMMY BEARS TOTAL DOSE: 100UG 5 GUMMY BEARS 20UG EACH