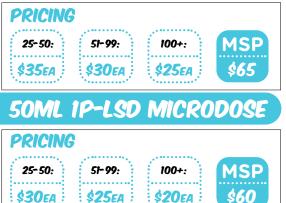

# IOOML IP-LSD MICRODOSE

1P-LSD also known as 1-Propionyl-LysergIc Acid Diethylamide is a psychedelic substance that helps its users experience a much needed trip. To use this substance, it is best to microdose to avoid the highly deleterious effects such as hallucinations. The recommended microdose amount that will initiate a trip without causing a negative effect is about 5-10ml.

### WHOLESALE PRICING

| 20-100:         | 100+:           | MSP  |
|-----------------|-----------------|------|
| \$ <b>30</b> EA | \$ <b>25</b> EA | \$60 |

7