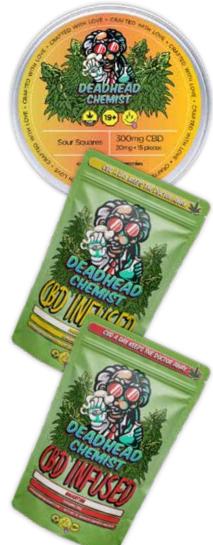

# **CBD CANDY**

- 1. Blue Raspberry 8. Strawberry
- 2. Watermelon
- 9. Sour Keys 10. Gummy Worms
- 3. Sour Squares
- 4. Grape
- 5. Cherry
- 6. Banana
- 13. Rainbow Sour Belts
- 7. Tropical
- 1. Cookies n Cream Chocolate Bites
- 2. Dark Chocolate Bites
- 3. M&Mz
- 4. Milk Chocolate Bites
- 5. Peanut Butter Cupz
- 6. Sea Salt Chocolate Bites
- 7. Smartiez

#### STRENGTH

- 1:1 40MG THC: 40MG CBD
- 2. 80MG CBD Indica
- 3. 80MG CBD Sativa

### WHOLESALE PRICING: \$5 MSP: \$15

### STRENGTH: 400 MG CBD WHOLESALE PRICING: \$7 MSP: \$20

#### 11. Coke Bottles 12. Jolly Ranchers

STRENGTH: 500MG CBD WHOLESALE PRICING: \$7 MSP: \$20