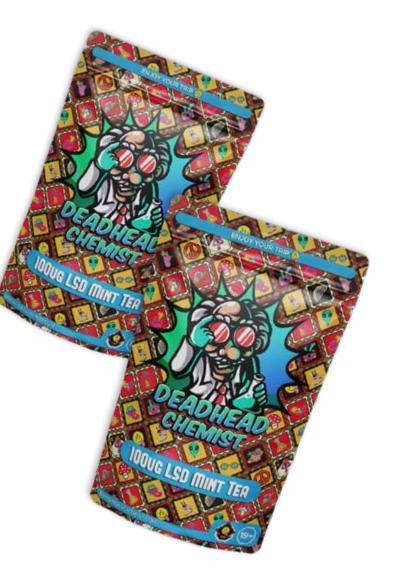

# LSD TEA

Benefits of Deadhead Chemist LSD Tea include: improvements with depression, cerebral blood flow (CBF), smoking cessation, libido, anxiety disorders as well as increase flow state, creativity, improved relationships/increased empathy, social interactions and boost confidence & self esteem. Deadhead Chemist makes no medical or efficacy claims and does not sell these products for human or veterinarian use.

LSD and other psychedelics imitate the serotonin neurotransmitter when they enter the brain, and we know that serotonin is found in higher levels in flow states. Similarly, LSD increases the levels of dopamine in the brain, which is another neurotransmitter found in higher levels in flow states.

### LSD TEA THERAPEUTIC USE

If you have LSD Tea while attending therapy, you may find that issues and topics that previously felt difficult to reach are suddenly accessible. You may also notice creative insight into yourself, your past, and your relationships that you didn't before.