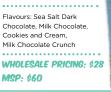

#### 5000MG **CHOCOLATE BARS 5000MG TOTAL**

MICROBITES **3000MG TOTAL 15PCS 200MG EACH** 

.....

Flavour: Assorted?

WHOLESALE PRICING: \$20 MSP: \$50

#### SOUR GEMS

3000MG TOTAL 4PCS 750MG EACH

Flavours: Grape, Cherry, Lime, Blue Raspberry

support@deadheadchemist.com 12 www.deadheadchemist.com

GUMMIES