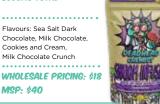

#### 3000MG **CHOCOLATE BARS 3000MG TOTAL**

MSP: \$40

LEGO JELLIES

**1000MG TOTAL** 

Green Apple

MSP: \$16

4PCS 250MG EACH

..... Flavours: Blue Raspberry,

Cherry, Grape, Watermelon,

.....

WHOLESALE PRICING: \$7

#### 5000MG **CHOCOLATE BARS 5000MG TOTAL**

MICROBITES **3000MG TOTAL 15PCS 200MG EACH** 

.....

Flavour: Assorted?

WHOLESALE PRICING: \$20 MSP: \$50