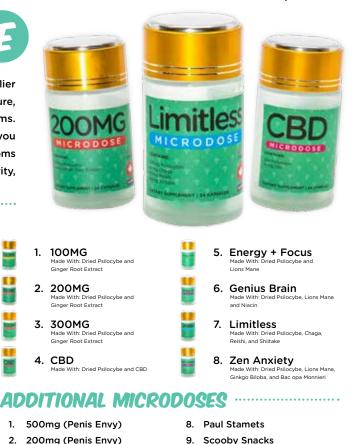

## PSILOCYBIN MICRODOSE

Here at Deadhead Chemist we take pride as the best magic mushroom supplier in Canada, our top priority is to provide our customers with the most secure, reliable, and safe experience. We showcase the best magic mushrooms. Deadhead Chemist creates all their products with premium quality to give you unmatched experience with your unique needs in mind. Our magic mushrooms are proudly Canadian grown in Vancouver, BC with a focus on quality, purity, and consistency.

### BENEFITS OF MICRO-DOSING

To reduce the frequency and intensity of undesirable states caused by various forms of mental illness including:

1. Depression

2. Anxiety

- 5. PTSD
- 3. ADD/ADHD
- 6. Addiction

4. Mood disorders

To increase the frequency and intensity of desirable states/ outcomes, including:

- 1. Creativity
- Improved relationships/ increased empathy

6. Athletic coordination

1.

2.

3.

4.

5.

6.

500mg (Blue Meanies)

200mg (Blue Meanies)

500mg (APES)

200mg (APES)

7. Mood Enhancer

- 2. Energy
- 3. Flow states
- 4. Productivity/focus 7. Leadership development

- 10. Neuro
- 11. Immune
- 12. Sleep Aid
- 13. Alpha Performance