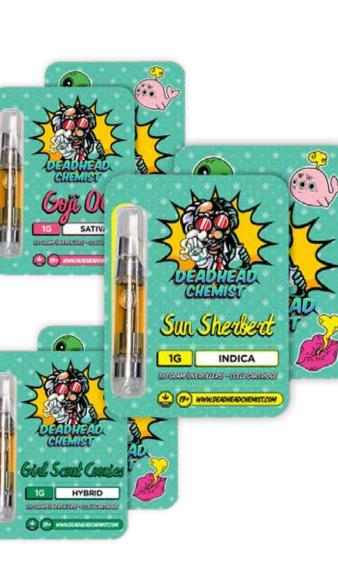

## **VAPE CARTS**

### SATIVA

Blue Dream, Durban Poison, Goji OG, Jet Fuel, Soul Diesel, Trainwreck

### INDICA

Black Diamond, Death Bubba, Gorilla Glue, OG Kush, Sun Sherbert

STRENGTH: 1.2G

### HYBRID

AC/DC, Bubble Gum, Gelato, Girl Scout Cookies, Minosa, Strawnana, Orange Cookies, Pineapple Express