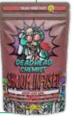

## N,N-DMT CARTRIDGE

Deadhead Chemist infused DMT is extracted from Brazilian Mimosa Hostilis root bark and re-crystallized three times for purity. DMT is the active ingredient in ayahuasca, a traditional South American brewed tea and is used for its psychoactive, hallucinogenic effects. "Spiritual insight" is one of the most commonly reported positive side effects of the drug. 510 thread cartridge.

### PRICING: N,N-DMT CARTRIDGE IML + BATTERY 20-35 Sessions | 800mg DMT

CARTRIDGE ONLY 5+: 120EA MSP: 220EA

#### PRICING: N,N-DMT CARTRIDGE 0.5ML + BATTERY 10-20 Sessions | 400mg DMT

CARTRIDGE ONLY 5+: 60EA MSP: 140EA

N.N-DM

\*5-MEO-DMT AVAILABLE UPON REQUEST

NJOY YOUR TRI

N.