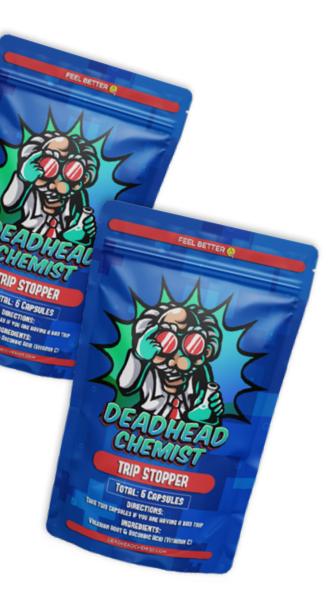

# TRIP STOPPER

### MINIMIZE THE BAD TRIP EFFECTS

Vitamin C has an adverse effect on Psilocybin and Valerian root has a calming effect on the nervous system. So if things get a little too intense, the trip stopper is here to minimize the bad trip effects

### 6 CAPSULES PER PACKAGE

### **INGREDIENTS:**

Valerian Root & Ascorbic Acid (Vitamin C)

### **DIRECTIONS:**

Take two capsules if you are having a bad trip